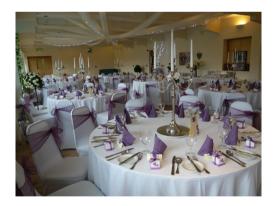

## Twilight Wedding Package

Hot nibbles on arrival with reception drink for 50 people
An evening reception with a hot and cold buffet for 100 people
Our Twilight reception includes: a bottle of Prosecco for the top table, red carpet, full room dressing, seat covers and coloured sash, choice of table centre pieces, vintage birdcage or wishing well for your cards and messages, silver cake knife and cake slice.
Personal wedding organiser and master of ceremonies.