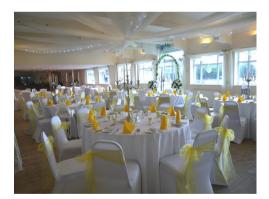

## Twilight Wedding Package

Hot nibbles on arrival with reception drink for 50 people
An evening reception with a hot and cold buffet for 100 people
Our Twilight reception includes: a bottle of Prosecco for the top table, red carpet, full room dressing, seat covers and coloured sash, choice of table centre pieces, vintage birdcage or wishing well for your cards and messages, silver cake knife and cake slice.
Personal wedding organiser and master of ceremonies.