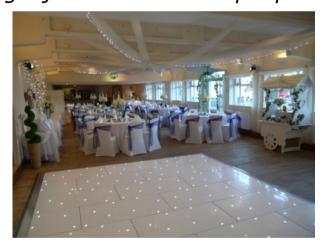

## Twilight Wedding Package

Hot nibbles on arrival with reception drink for 50 people
An evening reception with a hot and cold buffet for 100 people
Our Twilight reception includes: a bottle of Prosecco for the top table, red carpet, full room dressing, seat covers and coloured sash, choice of table centre pieces, vintage birdcage or wishing well for your cards and messages, silver cake knife and cake slice.
Personal wedding organiser and master of ceremonies.