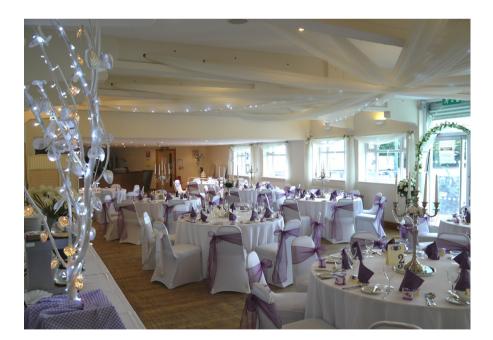

## Twilight Wedding Package

Hot nibbles on arrival with reception drink for 50 people
An evening reception with a hot and cold buffet for 100 people
Our Twilight reception includes: a bottle of Prosecco for the top table, red carpet, full room dressing, seat covers and coloured sash, choice of table centre pieces, vintage birdcage or wishing well for your cards and messages, silver cake knife and cake slice.
Personal wedding organiser and master of ceremonies.