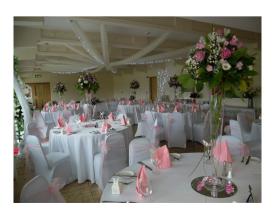

## Twilight Wedding Package

Hot nibbles on arrival with reception drink for 50 people
An evening reception with a hot and cold buffet for 100 people
Our Twilight reception includes: a bottle of Prosecco for the top table, red carpet, full room dressing, seat covers and coloured sash, choice of table centre pieces, vintage birdcage or wishing well for your cards and messages, silver cake knife and cake slice.
Personal wedding organiser and master of ceremonies.