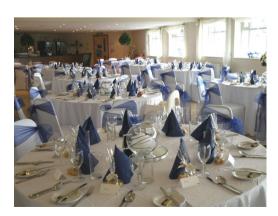

## Twilight Wedding Package

Hot nibbles on arrival with reception drink for 50 people
An evening reception with a hot and cold buffet for 100 people
Our Twilight reception includes: a bottle of Prosecco for the top table, red carpet, full room dressing, seat covers and coloured sash, choice of table centre pieces, vintage birdcage or wishing well for your cards and messages, silver cake knife and cake slice.
Personal wedding organiser and master of ceremonies.